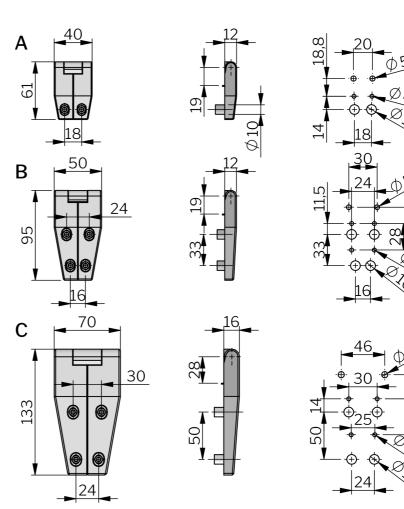

## INDUSTRILAS.COM

| P/N    | Surface treatment | Length | Drawing |
|--------|-------------------|--------|---------|
| 321150 | Zinc plated       | 61     | А       |
| 321151 | Zinc plated       | 95     | В       |
| 321152 | Zinc plated       | 133    | С       |
| 321650 | Black             | 61     | А       |
| 321651 | Black             | 95     | В       |
| 321652 | Black             | 133    | С       |