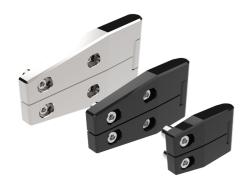

## KLIMA-FLEX ADJUSTABLE 2D-HINGE 180°

Specifically designed hinges to simplify mounting on insulated doors. Adjustable in the X- and Y-axis by 3 mm. Lift-off feature when lower hinge part is removed. Supplied with mounting plate.

## MATERIAL

**Hinge:** Zinc die cast, zinc plated or black texture powder coated

**Mounting plate:** Zinc die cast, zinc plated **Pin:** Steel, zinc plated